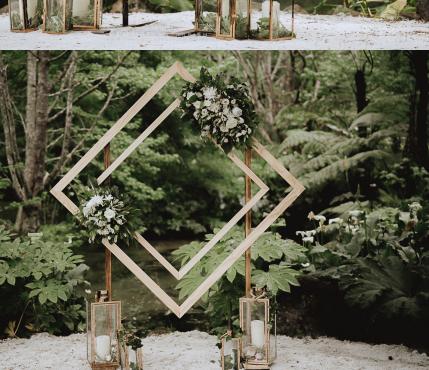

### The Ceremony

- Multiple Ceremony Locations all with Water Features. Choose from Pondi Beach, Woodland, The Jetty, Beer Garden, Eel Pond or Waterfall
- Ceremony Arch Options | x4 Gold Pedestals | Wooden Triangle | Circular Metal Arch | Wooden Tee Pee | Copper Pipe Frame | Giant Picture Frame | Vintage Kauri Doors | Ceremony Arch Styling including Floral Arrangements | Assorted Drapes
- 12 Timber Bench Seats | Register Signing Table and Chair | Wine Barrels | Aisle Styling
- Portable Sound System Sound | x 2 Microphones | UHF, USB/SD/FM + Bluetooth AC/DC. | Vintage Wooden Radiogram | Personalised Signs | Biodegradable Confetti Only. - refer to Styling Goods Inventory for Details

### Design and Styling

- All design and styling created by Susi Liddington Creative Designer and Styling Team, Design and Styling Plan based on your preferences | Personalised collaborative Pinterest Board | Access to any featured Items in the Inventory of Styling Goods.
- Your choice of Styling Genres: Country, Rustic, Vintage, Woodland, Boho, Tropical, Classical, Contemporary or an eclectic mix of what you love
- Fresh foliage, quality faux flowers and some seasonal flowers for all arrangements are supplied by Liddington Gardens. Fresh Flowers priced separately.
- Floral Bouquets and Buttonholes available in the style you love and priced separately.