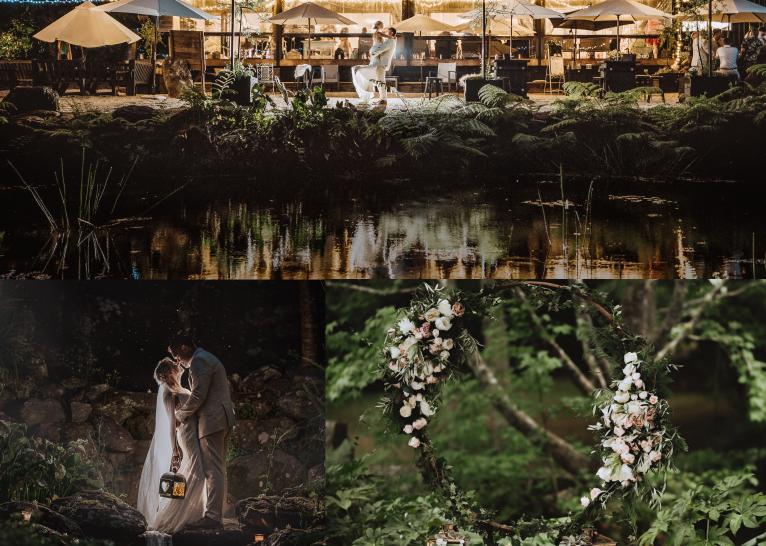

### The Ceremony

- Multiple Ceremony Locations all with Water Features. Choose from Pondi Beach, Woodland, The Jetty, Beer Garden, Eel Pond or Waterfall
- Ceremony Arch Options | x4 Gold Pedestals | Wooden Triangle | Circular Metal Arch | Wooden Tee Pee | Copper Pipe Frame | Giant Picture Frame | Vintage Kauri Doors | Ceremony Arch Styling including Floral Arrangements | Assorted Drapes
- 12 Timber Bench Seats | Register Signing Table and Chair | Wine Barrels | Aisle Styling
- Portable Sound System Sound | x 2 Microphones | UHF, USB/SD/FM + Bluetooth AC/DC. | Vintage Wooden Radiogram | Personalised Signs | Biodegradable Confetti Only. - refer to Styling Goods Inventory for Details

### Beer Garden with Outdoor Bar and Dual Beer Bowser

- Extensive White Pebbled Beer Garden leading from SHED109 | Timber Dance Floor | 200 M of overhead Fairy Lights | Cane Furniture | Black Timber Furniture | Wooden Bar Leaners | Black Metal Bar Stools | White Floor Cushions | Black Squabs | Sheepskins | White Picnic Blankets | Bean Bags | Grazing Table | Macrocarpa Slab | Log rounds
- Outside Bar Facility | Craft Beer Bowser Two 30L and 50 L Kegs | Cast Iron Kudai Pot for Beer | Vintage Wheelbarrows | Copper Pot
- Three experienced Barstaff for duration of Wedding
- BYO Alcohol and Ice