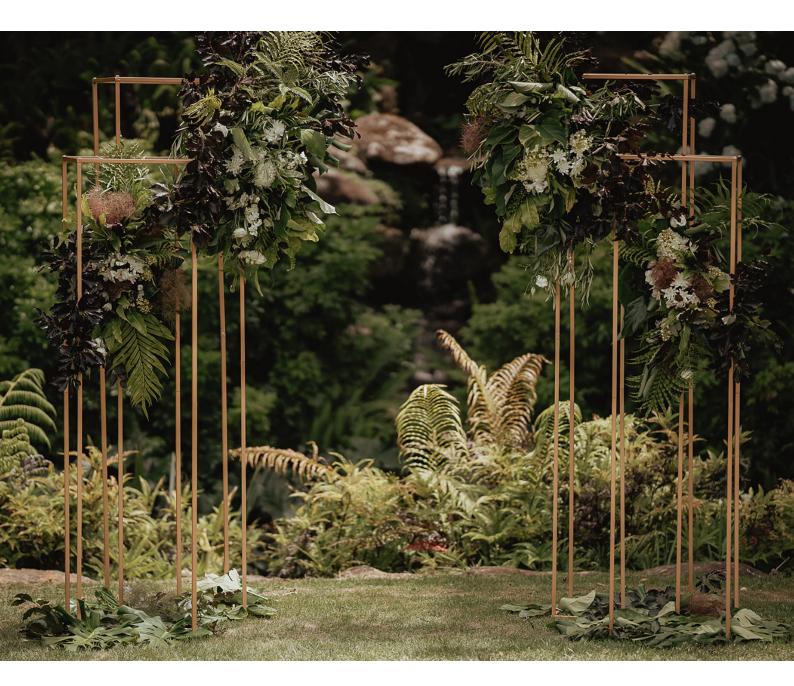

### The Ceremony

- Multiple Ceremony Locations all with Water Features. Choose from Pondi Beach, Woodland, The Jetty, Beer Garden, Eel Pond or Waterfall
- Ceremony Arch Options | x4 Gold Pedestals | Wooden Triangle | Circular Metal Arch | Wooden Tee Pee | Copper Pipe Frame | Giant Picture Frame | Vintage Kauri Doors | Ceremony Arch Styling including Floral Arrangements | Assorted Drapes
- 12 Timber Bench Seats | Register Signing Table and Chair | Wine Barrels | Aisle Styling
- Portable Sound System Sound | x 2 Microphones | UHF, USB/SD/FM + Bluetooth AC/DC. | Vintage Wooden Radiogram | Personalised Signs | Biodegradable Confetti Only. - refer to Styling Goods Inventory for Details

### Design and Styling

- All design and styling created by Susi Liddington Creative Designer and Styling Team, Design and Styling Plan based on your preferences | Personalised collaborative Pinterest Board | Access to any featured Items in the Inventory of Styling Goods.
- Your choice of Styling Genres: Country, Rustic, Vintage, Woodland, Boho, Tropical, Classical, Contemporary or an eclectic mix of what you love
- Fresh foliage, quality faux flowers and some seasonal flowers for all arrangements are supplied by Liddington Gardens. Fresh Flowers priced separately.
- Floral Bouquets and Buttonholes available in the style you love and priced separately.