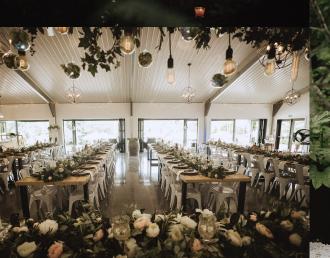

# Shed109 Reception Facility

- 22 x 12 m Black Contemporary all weather Wedding Reception Facility | White Interior | Interior Barn Doors | Black Stacker Doors | 18 x 3 m Wooden Deck | Glass Balustrades | Black Awnings | 400 m of Internal and external Fairy Lights
- Catering by our Professional Chef who has skilfully designed delicious Menu Options for you to make your selection based on your personal preferences, dietary requirements and budget allocation.
- Your choice of Dining Styles | Buffet | Shared Banquet Platters | Alternating Plated Service
- 2.4 x 1 m Timber Tables | White Metal Chairs
- Refer to Inventory of Styling Goods for details of Charger Plates | White Crockery | Cutlery | Glassware | Table Linen | Vintage High Tea Sets | Gift and Cards Hutch Dresser | Candy Bar | Cake Table or Wine Barrel | Interior Bar | Interior Photo prop Area | Dance Floor | Sound System, Microphones | Sony Smart TV for Powerpoint Presentation and Video
- Wheel chair accessible ramps, easy access Toilets with toileteries